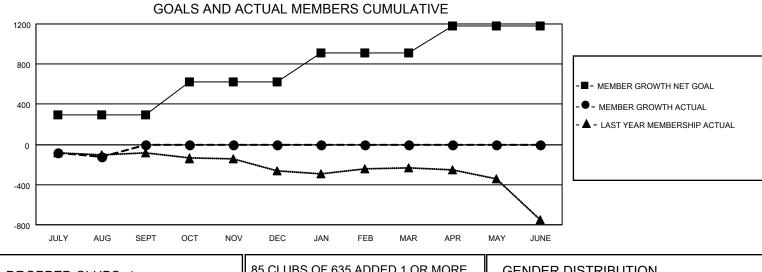

## GAT MONTHLY MEMBERSHIP PROGRESS REPORT

Multiple District 5M

LOCATION: MINNESOTA

Results as of: 8/31/2020

| Clubs                 |               |           |               | Members               |                        |                         |                                                    |  |  |
|-----------------------|---------------|-----------|---------------|-----------------------|------------------------|-------------------------|----------------------------------------------------|--|--|
| RESULTS FOR 2020-2021 |               |           |               | RESULTS FOR 2020-2021 |                        |                         |                                                    |  |  |
| QUARTER               | NEW CLUB GOAL | NEW CLUBS | DROPPED CLUBS | QUARTER               | BER GROWTH NET<br>GOAL | MEMBER GROWTH<br>ACTUAL | DROPPED<br>MEMBERS ACTUAL<br>(including transfers) |  |  |
| JULY/AUG/SEPT         | 2             | 1         | 1             | JULY/AUG/SEPT         | 297                    | 252                     | 328                                                |  |  |
| OCT/NOV/DEC           | 6             | 0         | 0             | OCT/NOV/DEC           | 328                    | 0                       | 0                                                  |  |  |
| JAN/FEB/MAR           | 4             | 0         | 0             | JAN/FEB/MAR           | 290                    | 0                       | 0                                                  |  |  |
| APR/MAY/JUNE          | 6             | 0         | 0             | APR/MAY/JUNE          | 268                    | 0                       | 0                                                  |  |  |

CURRENT YEAR ACTUAL NEW CLUBS

- LAST YEAR ACTUAL NEW CLUBS

| DROPPED CLUBS: 1        |          | 85 CLUBS OF 635 ADDED 1 OR MORE | GENDER DISTRIBUTION        |                 |       |
|-------------------------|----------|---------------------------------|----------------------------|-----------------|-------|
|                         |          | NEW MEMBERS                     | MALE                       | 14,071 (70.77%) |       |
| DROPPED MEMBERS         |          |                                 | FEMALE                     | 5,812 (29.23%)  |       |
| DECEASED                | 27       | CLICK HERE FOR CUMULATIVE       | TOTAL FAMILY UNIT MEMBERS  |                 | 4,138 |
| CLUB CANCELLED<br>OTHER | 0<br>301 | MEMBERSHIP DATA                 | FAMILY MEMBERS PAYING HALF |                 | 2,096 |
| TOTAL                   | 328      |                                 |                            |                 |       |