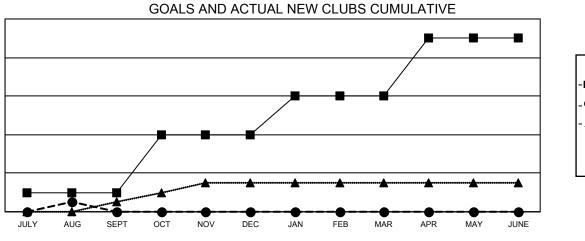

## GAT MONTHLY MEMBERSHIP PROGRESS REPORT

Multiple District 5M

LOCATION: MINNESOTA

Results as of: 8/31/2020

| Clubs                 |               |           |               | Members               |                        |                         |                                                    |  |  |
|-----------------------|---------------|-----------|---------------|-----------------------|------------------------|-------------------------|----------------------------------------------------|--|--|
| RESULTS FOR 2020-2021 |               |           |               | RESULTS FOR 2020-2021 |                        |                         |                                                    |  |  |
| QUARTER               | NEW CLUB GOAL | NEW CLUBS | DROPPED CLUBS | QUARTER               | BER GROWTH NET<br>GOAL | MEMBER GROWTH<br>ACTUAL | DROPPED<br>MEMBERS ACTUAL<br>(including transfers) |  |  |
| JULY/AUG/SEPT         | 2             | 1         | 1             | JULY/AUG/SEPT         | 297                    | 252                     | 328                                                |  |  |
| OCT/NOV/DEC           | 6             | 0         | 0             | OCT/NOV/DEC           | 328                    | 0                       | 0                                                  |  |  |
| JAN/FEB/MAR           | 4             | 0         | 0             | JAN/FEB/MAR           | 290                    | 0                       | 0                                                  |  |  |
| APR/MAY/JUNE          | 6             | 0         | 0             | APR/MAY/JUNE          | 268                    | 0                       | 0                                                  |  |  |

CURRENT YEAR ACTUAL NEW CLUBS

- LAST YEAR ACTUAL NEW CLUBS

| DROPPED CLUBS: 1        |          | 85 CLUBS OF 635 ADDED 1 OR MORE | GENDER DISTRIBUTION        |                 |       |
|-------------------------|----------|---------------------------------|----------------------------|-----------------|-------|
|                         |          | NEW MEMBERS                     | MALE                       | 14,071 (70.77%) |       |
| DROPPED MEMBERS         |          |                                 | FEMALE                     | 5,812 (29.23%)  |       |
| DECEASED                | 27       | CLICK HERE FOR CUMULATIVE       | TOTAL FAMILY UNIT MEMBERS  |                 | 4,138 |
| CLUB CANCELLED<br>OTHER | 0<br>301 | MEMBERSHIP DATA                 | FAMILY MEMBERS PAYING HALF |                 | 2,096 |
| TOTAL                   | 328      |                                 |                            |                 |       |